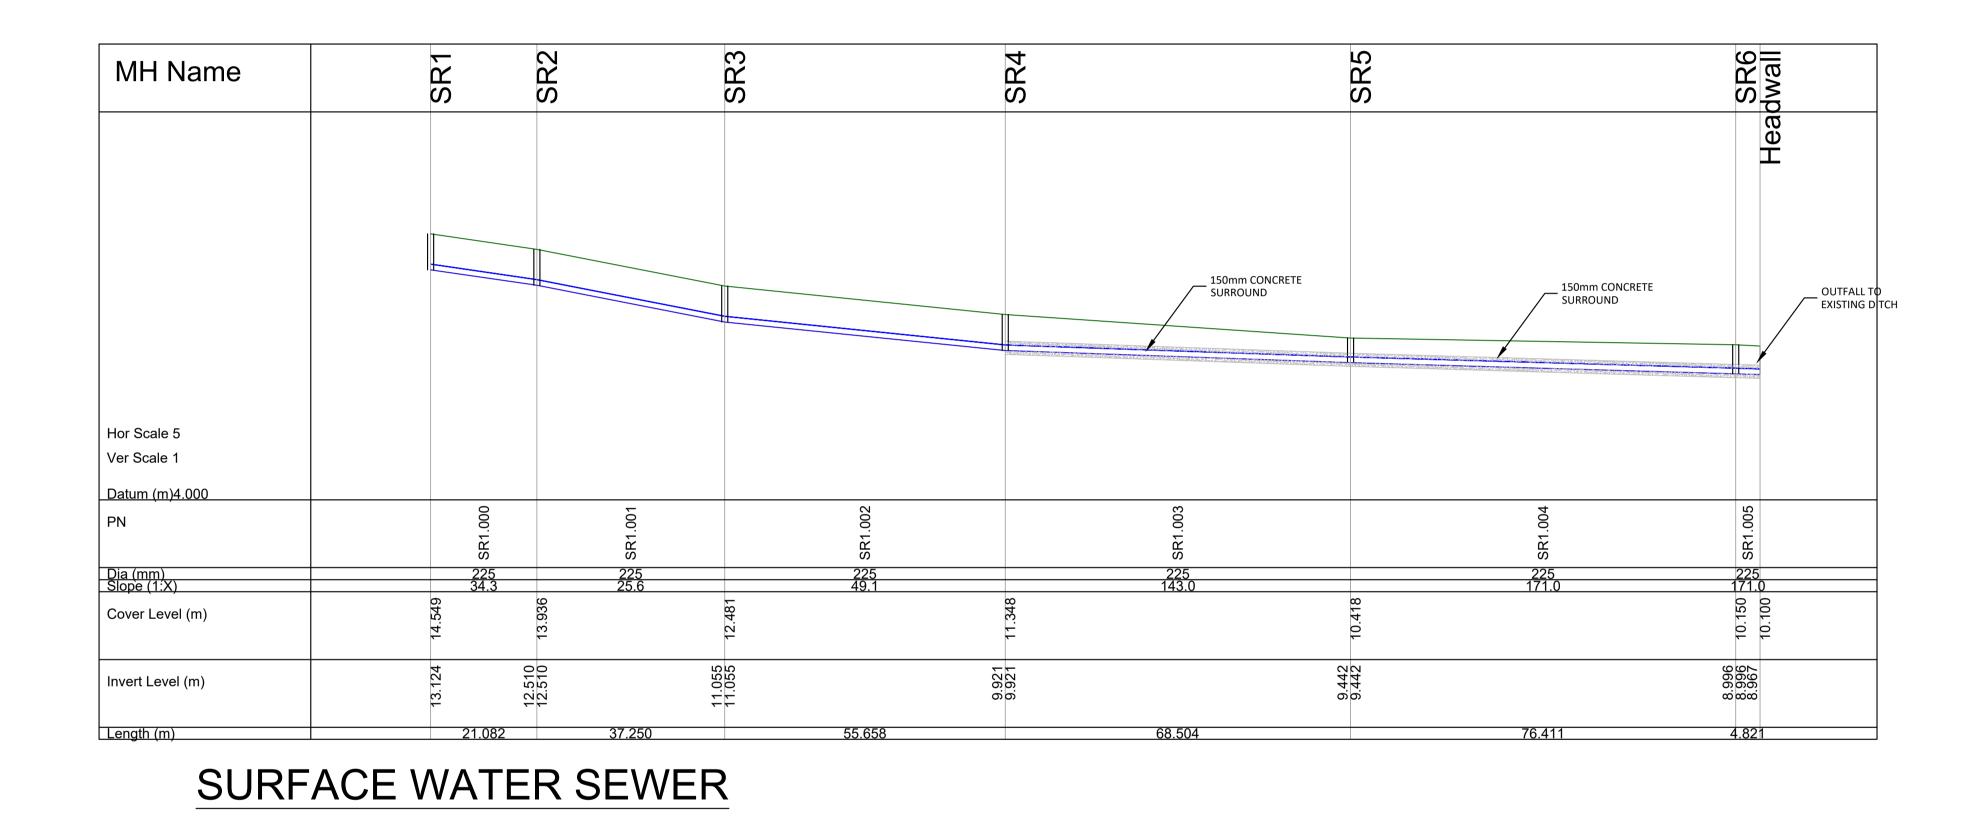

## PLANNING DRAWING.

NOT FOR CONSTRUCTION. ALL LEVELS GIVEN ARE RELATIVE TO ORDNANCE DATUM. THIS DRAWING HAS BEEN ISSUED FOR INFORMATION PURPOSES ONLY AND MUST NOT BE USED FOR CONSTRUCTION UNDER ANY CIRCUMSTANCES

| Client:  | BURKEWAY HOMES LTD                        |
|----------|-------------------------------------------|
| Project: | RESIDENTIAL DEVELOPMENT AT                |
|          | BEARNA                                    |
| Title:   | SURFACE WATER LONG SECTIONS - PUBLIC ROAD |
|          | SHEET 05 OF 05                            |